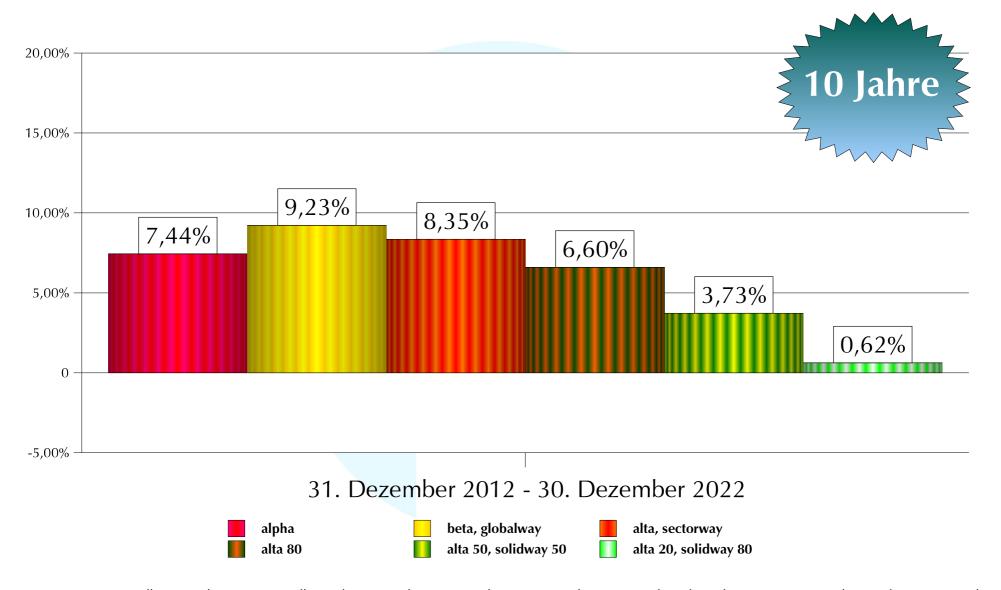

<sup>\*</sup> Hinweise: 1. Quelle: Berenberg 2. Darstellung ohne Versicherungs- und Managementkosten. Wiederanlage der Erträge. 3. Ergebnisse der Vergangenheit bieten keine Gewähr für zukünftige Wertentwicklungen.