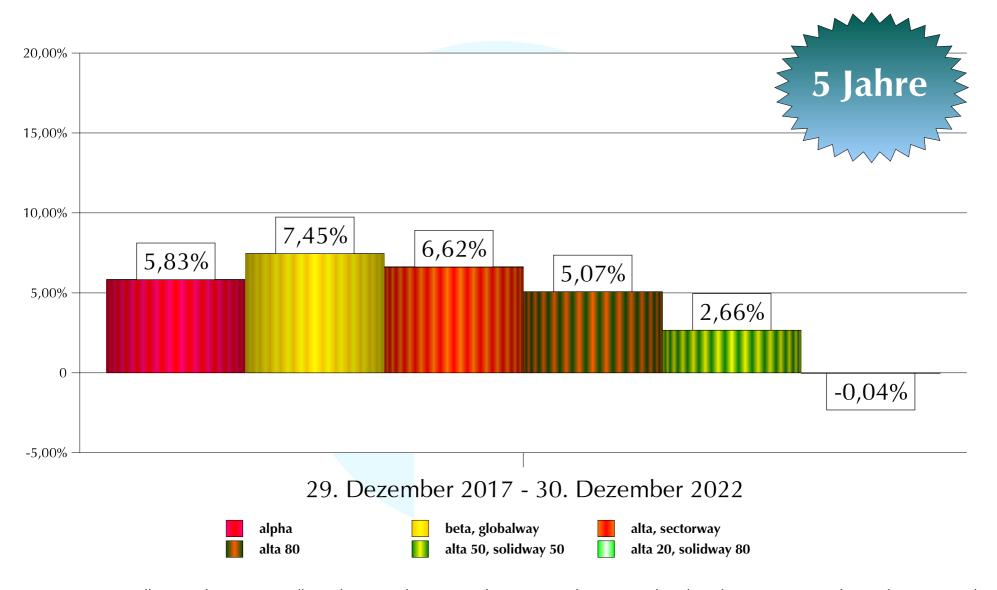

<sup>\*</sup> Hinweise: 1. Quelle: Berenberg 2. Darstellung ohne Versicherungs- und Managementkosten. Wiederanlage der Erträge. 3. Ergebnisse der Vergangenheit bieten keine Gewähr für zukünftige Wertentwicklungen.