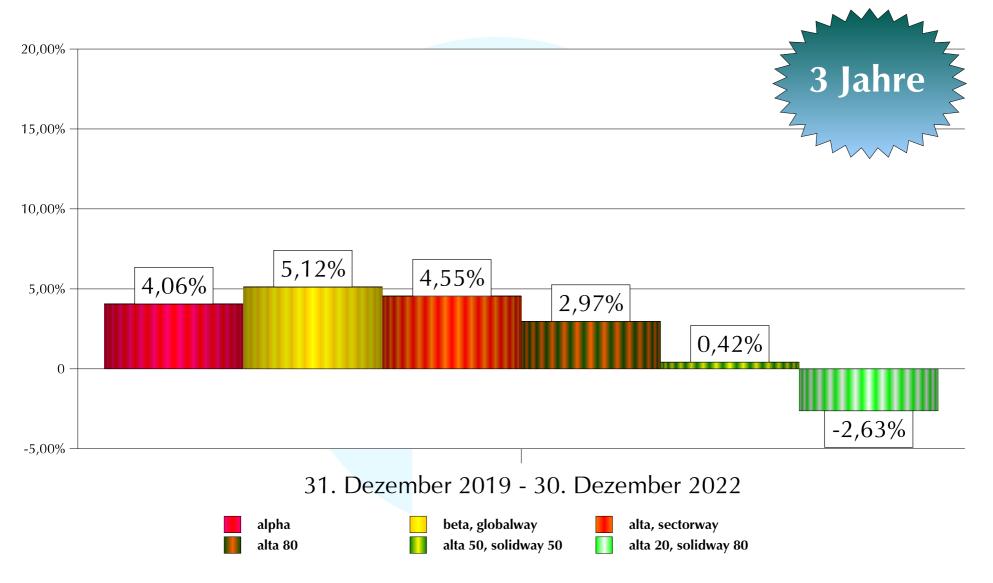

# Die Königsklasse

<sup>\*</sup> Hinweise: 1. Quelle: Berenberg 2. Darstellung ohne Versicherungs- und Managementkosten. Wiederanlage der Erträge. 3. Ergebnisse der Vergangenheit bieten keine Gewähr für zukünftige Wertentwicklungen.

<sup>\*</sup> Hinweise: 1. Quelle: Berenberg 2. Darstellung ohne Versicherungs- und Managementkosten. Wiederanlage der Erträge. 3. Ergebnisse der Vergangenheit bieten keine Gewähr für zukünftige Wertentwicklungen.