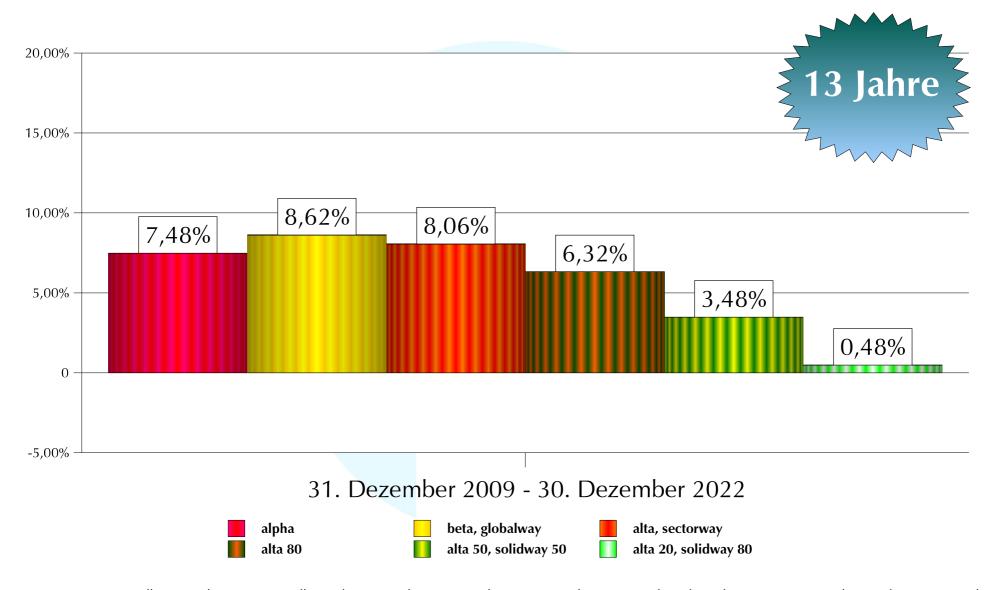

<sup>\*</sup> Hinweise: 1. Quelle: Berenberg 2. Darstellung ohne Versicherungs- und Managementkosten. Wiederanlage der Erträge. 3. Ergebnisse der Vergangenheit bieten keine Gewähr für zukünftige Wertentwicklungen.