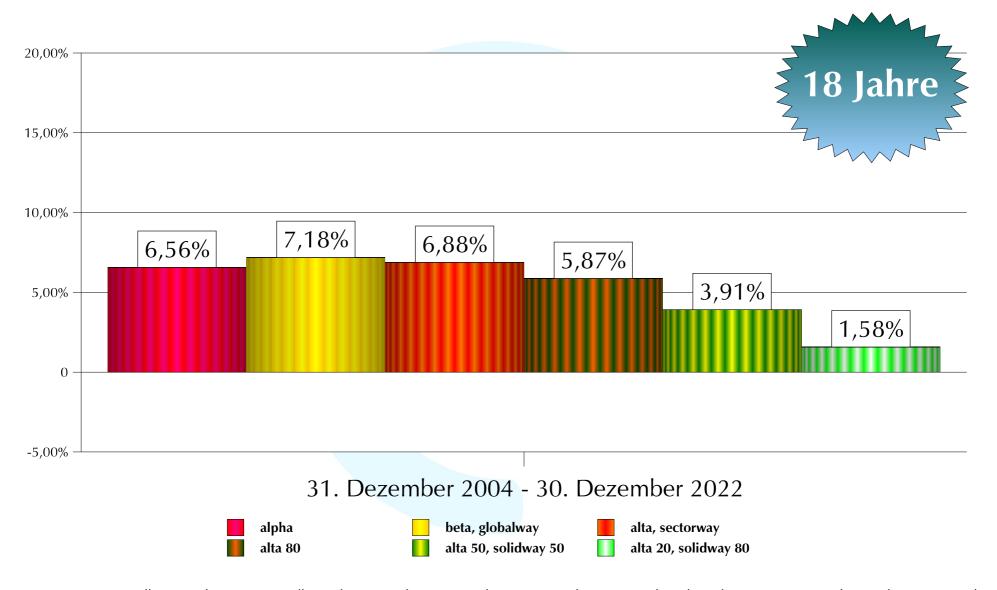

# Die Königsklasse

<sup>\*</sup> Hinweise: 1. Quelle: Berenberg 2. Darstellung ohne Versicherungs- und Managementkosten. Wiederanlage der Erträge. 3. Ergebnisse der Vergangenheit bieten keine Gewähr für zukünftige Wertentwicklungen.

<sup>\*</sup> Hinweise: 1. Quelle: Berenberg 2. Darstellung ohne Versicherungs- und Managementkosten. Wiederanlage der Erträge. 3. Ergebnisse der Vergangenheit bieten keine Gewähr für zukünftige Wertentwicklungen.